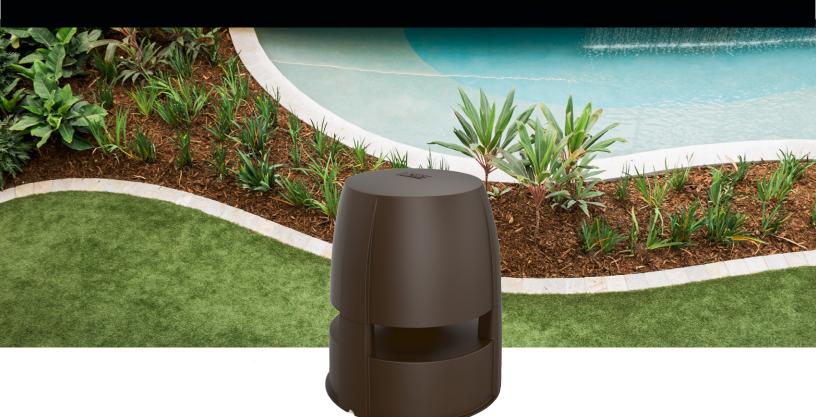

## FORZA 8 Outdoor Omni Sub

FORZA 8, an 8" Outdoor Omni Subwoofer. This audio unit enhances the bass in your outdoor speakers while also blending into your surroundings. The antique bronze color is perfect for setting up in a yard or garden without looking conspicuous. Fits in seamlessly in any outdoor space. Featuring weather-resistant materials that can withstand harsh weather conditions, including snow, rain and high temperatures.